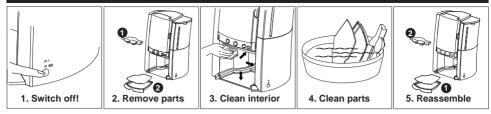

## Daily cleaning

| Explanation of Indicators     |                                     |                         |                                 | Caution                                                                                        |
|-------------------------------|-------------------------------------|-------------------------|---------------------------------|------------------------------------------------------------------------------------------------|
| O<br>• REFILL WATER TANK<br>O | O<br>O<br>• WARMING UP, PLEASE WAIT | REPLACE COFFEE PACK O O | ● 業 (COOL. TEMP. HIGH)<br>○ ⊍/○ | Before moving<br>dispenser                                                                     |
| Check level / refill          | Please wait 8 min.                  | Check / replace         | Close / see manual              | Switch off<br>& wait 3 hrs.<br>(boiler contains hot water)<br>Move dispenser<br>always upright |