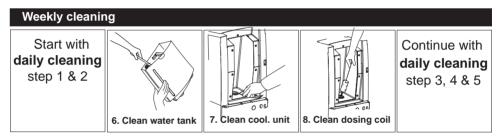

## Daily cleaning

| Explanation of Indicators     |                                     |                         |                                 | Caution                                                                                        |
|-------------------------------|-------------------------------------|-------------------------|---------------------------------|------------------------------------------------------------------------------------------------|
| O<br>• REFILL WATER TANK<br>O | O<br>O<br>• WARMING UP, PLEASE WAIT | REPLACE COFFEE PACK O O | ● 業 (COOL. TEMP. HIGH)<br>○ ⊍/○ | Before moving<br>dispenser                                                                     |
| Check level / refill          | Please wait 8 min.                  | Check / replace         | Close / see manual              | Switch off<br>& wait 3 hrs.<br>(boiler contains hot water)<br>Move dispenser<br>always upright |